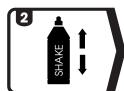

### How To Use

Attach waffle pad to polishing machine

PFR601

Shake bottle well before use

**G3F401** (450ml) **G3F901** (900ml)

Fill one dimple of waffle pad with product

Compound at speed of 1200 - 1800rpm