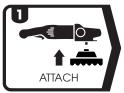

### How To Use

Attach waffle pad to polishing machine

PFR601

Shake bottle well before use

**G3F401** (450ml) **G3F901** (900ml)

Fill one dimple of waffle pad with product

Compound at speed of 1200 - 1800rpm