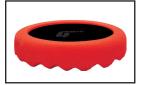

G3 Finish is ideally applied using a Farécla G Mop 6"Red Waffle Pad (**PFR601**), which was engineered in tandem with the liquid to provide a marked performance improvement versus other pads. Our label stripe is colour coded to match the transfer on the correct pad for ease of identification.

### Use With

G Mop 6"Red Waffle Pad **PFR601** 

G Mop 6" Back Plate with White Interface Pad **BPI601** (14mm)

**BPI601** (14mm) **BPI606** (16mm) **BPI612** (5/8")

Farécla Finishing Cloth FC-3