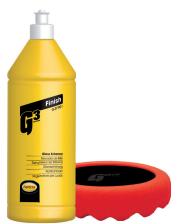

# Finish

#### Gloss Enhancer

# Product Description

G3 Finish Gloss Enhancer is a final finishing product with excellent filling capabilities for minor scratches and swirls. Leaving extra shine and a protective layer on the surface, it offers a water repellent yet breathable and durable coating on all paint systems.

G3 Finish is ideally applied using a Farécla G Mop 6"Red Waffle Pad (**PFR601**), which was engineered in tandem with the liquid to provide a marked performance improvement versus other pads. Our label stripe is colour coded to match the transfer on the correct pad for ease of identification.

### How To Use

Attach waffle pad to polishing machine

PFR601

Shake bottle well before use

**G3F401** (450ml) **G3F901** (900ml)

Fill one dimple of waffle pad with product

Compound at speed of 1200 - 1800rpm