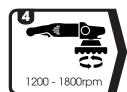

### How To Use

Attach waffle pad to polishing machine

PFR601

Shake bottle well before use

**G3F401** (450ml) **G3F901** (900ml)

Fill one dimple of waffle pad with product

Compound at speed of 1200 - 1800rpm